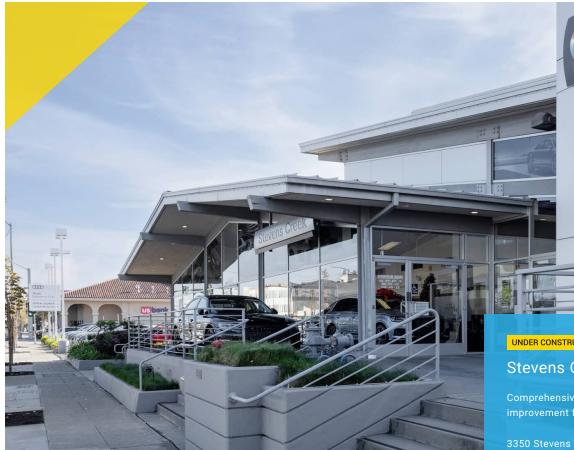

Comprehensive exterior and interior tenant improvement at existing dealership. Interior improvements include accessible upgrades to existing restrooms, new flooring and ceiling finishes, and MPE modifications. Exterior remodel to provide new fascia extension with new ACM finish and modifications to paving areas for accessibility.

## UNDER CONSTRUCTION

## Stevens Creek Audi

Comprehensive interior and exterior tenant improvement for existing dealership.

3350 Stevens Creek Boulevard

| Stevens Creek Audi  |
|---------------------|
| Wagner Architecture |
| Penske Automotive   |
| SF TBD              |
| Spring 2024         |
| Confidential        |